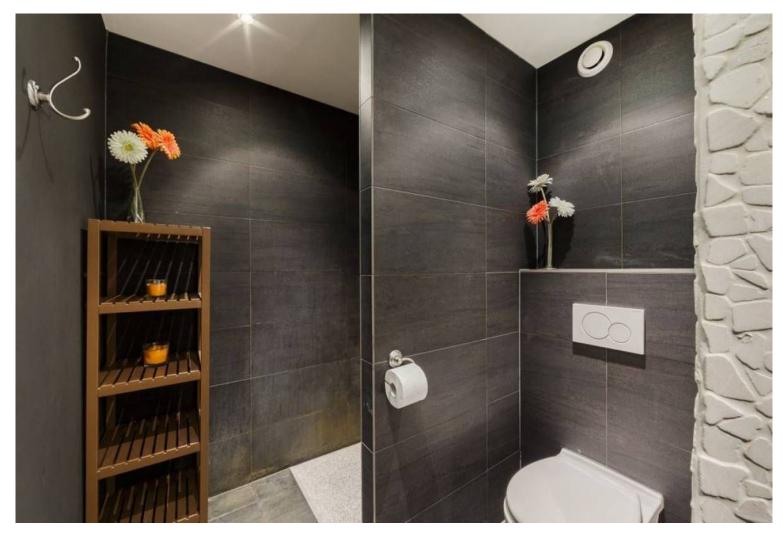

# Kleiburg 216 in beeld

# Omschrijving Kleiburg 216

Royally and beautifully furnished appartment available for 1 year rent or longer. Registration is available for 1 person/2 persons/couples/families.

Layout: The apartment has a large and beautiful bathroom with toilet and another separate toilet. Laundry room and kitchen with all appliances (laundromat/dryer/dishwasher/fridge/freezer/combi oven/gas burner). Total of 4 bed/living rooms. The master bedroom has 4 large clothing closets, an extra tv and a small storage area. The other bedrooms have single beds or a bed than can be converted to a double bed. The bed/living rooms can be locked individually. There are multiple tables than can serve as working from home/study area.