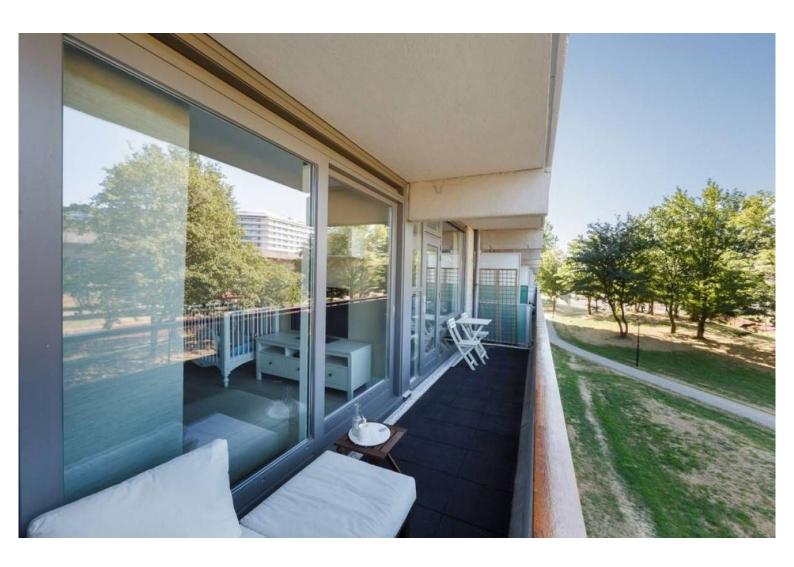

# Kleiburg 216 in beeld

There are 2 balconies (1 is 18m2 and the other 18+ m2) on both sides of the apartment. Furthermore, on the same floor as the appartement there is a private storage area of 6+m2. There is also a shared camera protected bike/scooter/electric vehicle storage of over 200m2 on the ground floor of the building.