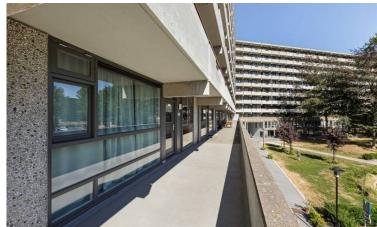

There are 2 balconies (1 is 18m2 and the other 18+ m2) on both sides of the apartment. Furthermore, on the same floor as the appartement there is a private storage area of 6+m2. There is also a shared camera protected bike/scooter/electric vehicle storage of over 200m2 on the ground floor of the building.

Service costs: Service costs are 299 euro on top of the flat rent and include: Furniture, Upholstery, Fast internet, WIFI, Television with streaming, Heating advance, administration and more.

Facilities: There are lots of facilities within a couple of minutes' walk. Such as a metro/OV that quickly gets you anywhere in Amsterdam and beyond, free large parking lot, garbage pickup, handyman in building etc. Besides this, there are 100s of shops nearby such as grocery stores, barbers, malls and also pharmacies, GP, Dentist etc. Public facilities such a tennis courts, huge running track, many large parks, fitness courts, play courts, etc. Also many large scale events are held in the Ziggo Dome and Amsterdam arena and other places nearby. One of largest parks of Europe is being created that connects multiple parks with tons in the nearby area.