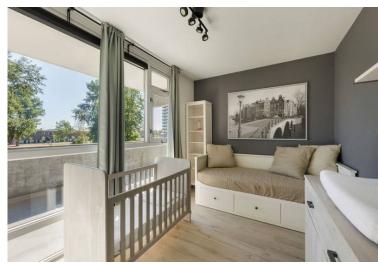

# Kleiburg 216 in beeld

# Omschrijving Kleiburg 216

Royally and beautifully furnished appartment available for 1 year rent or longer. Registration is available for 1 person/2 persons/couples/families.

Layout: The apartment has a large and beautiful bathroom with toilet and another separate toilet. Laundry room and kitchen with all appliances (laundromat/dryer/dishwasher/fridge/freezer/combi oven/gas burner). Total of 4 bed/living rooms. The master bedroom has 4 large clothing closets, an extra tv and a small storage area. The other bedrooms have single beds or a bed than can be converted to a double bed. The bed/living rooms can be locked individually. There are multiple tables than can serve as working from home/study area.