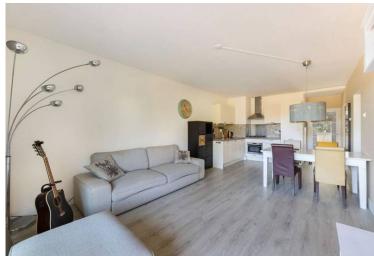

# Kleiburg 216 in beeld

# Omschrijving Kleiburg 216

Royally and beautifully furnished appartment available for 1 year rent or longer. Registration is available for 1 person/2 persons/couples/families.

Layout: The apartment has a large and beautiful bathroom with toilet and another separate toilet. Laundry room and kitchen with all appliances (laundromat/dryer/dishwasher/fridge/freezer/combi oven/gas burner). Total of 4 bed/living rooms. The master bedroom has 4 large clothing closets, an extra tv and a small storage area. The other bedrooms have single beds or a bed than can be converted to a double bed. The bed/living rooms can be locked individually. There are multiple tables than can serve as working from home/study area.

### English below:

Royally and beautifully furnished appartment available for 1 year rent or longer. Registration is available for 1 person/2 persons/couples/families.

Layout: The apartment has a large and beautiful bathroom with toilet and another separate toilet. Laundry room and kitchen with all appliances (laundromat/dryer/dishwasher/fridge/freezer/combi oven/gas burner). Total of 4 bed/living rooms. The master bedroom has 4 large clothing closets, an extra tv and a small storage area. The other bedrooms have single beds or a bed than can be converted to a double bed. The bed/living rooms can be locked individually. There are multiple tables than can serve as working from home/study area.