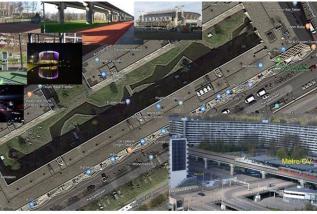

Service costs: Service costs are 299 euro on top of the flat rent and include: Furniture, Upholstery, Fast internet, WIFI, Television with streaming, Heating advance, administration and more.

Facilities: There are lots of facilities within a couple of minutes' walk. Such as a metro/OV that quickly gets you anywhere in Amsterdam and beyond, free large parking lot, garbage pickup, handyman in building etc. Besides this, there are 100s of shops nearby such as grocery stores, barbers, malls and also pharmacies, GP, Dentist etc. Public facilities such a tennis courts, huge running track, many large parks, fitness courts, play courts, etc. Also many large scale events are held in the Ziggo Dome and Amsterdam arena and other places nearby. One of largest parks of Europe is being created that connects multiple parks with tons in the nearby area.

## Omschrijving Kleiburg 216

Facilities: There are lots of facilities within a couple of minutes' walk. Such as a metro/OV that quickly gets you anywhere in Amsterdam and beyond, free large parking lot, garbage pickup, handyman in building etc. Besides this, there are 100s of shops nearby such as grocery stores, barbers, malls and also pharmacies, GP, Dentist etc. Public facilities such a tennis courts, huge running track, many large parks, fitness courts, play courts, etc. Also many large scale events are held in the Ziggo Dome and Amsterdam arena and other places nearby. One of largest parks of Europe is being created that connects multiple parks with tons in the nearby area.