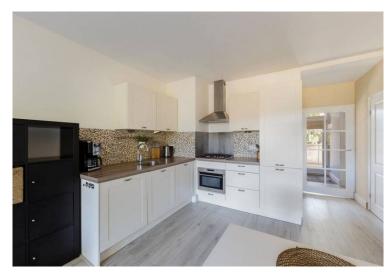

# Kleiburg 216 in beeld

# Omschrijving Kleiburg 216

Royally and beautifully furnished appartment available for 1 year rent or longer. Registration is available for 1 person/2 persons/couples/families.

Layout: The apartment has a large and beautiful bathroom with toilet and another separate toilet. Laundry room and kitchen with all appliances (laundromat/dryer/dishwasher/fridge/freezer/combi oven/gas burner). Total of 4 bed/living rooms. The master bedroom has 4 large clothing closets, an extra tv and a small storage area. The other bedrooms have single beds or a bed than can be converted to a double bed. The bed/living rooms can be locked individually. There are multiple tables than can serve as working from home/study area.