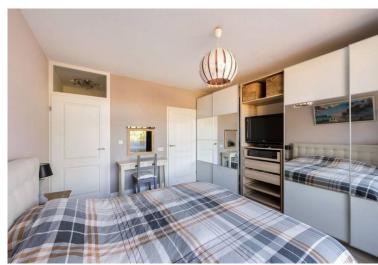

# Kleiburg 216 in beeld

# Omschrijving Kleiburg 216

Royally and beautifully furnished appartment available for 1 year rent or longer. Registration is available for 1 person/2 persons/couples/families.

Layout: The apartment has a large and beautiful bathroom with toilet and another separate toilet. Laundry room and kitchen with all appliances (laundromat/dryer/dishwasher/fridge/freezer/combi oven/gas burner). Total of 4 bed/living rooms. The master bedroom has 4 large clothing closets, an extra tv and a small storage area. The other bedrooms have single beds or a bed than can be converted to a double bed. The bed/living rooms can be locked individually. There are multiple tables than can serve as working from home/study area.