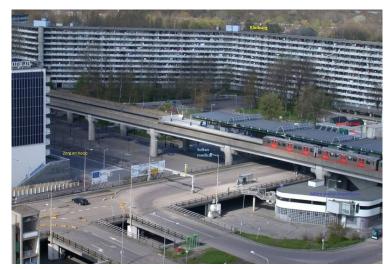

Service costs: Service costs are 299 euro on top of the flat rent and include: Furniture, Upholstery, Fast internet, WIFI, Television with streaming, Heating advance, administration and more.

Facilities: There are lots of facilities within a couple of minutes' walk. Such as a metro/OV that quickly gets you anywhere in Amsterdam and beyond, free large parking lot, garbage pickup, handyman in building etc. Besides this, there are 100s of shops nearby such as grocery stores, barbers, malls and also pharmacies, GP, Dentist etc. Public facilities such a tennis courts, huge running track, many large parks, fitness courts, play courts, etc. Also many large scale events are held in the Ziggo Dome and Amsterdam arena and other places nearby. One of largest parks of Europe is being created that connects multiple parks with tons in the nearby area.