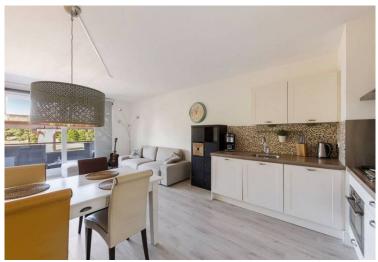

# Kleiburg 216 in beeld

# Omschrijving Kleiburg 216

Royally and beautifully furnished appartment available for 1 year rent or longer. Registration is available for 1 person/2 persons/couples/families.

Layout: The apartment has a large and beautiful bathroom with toilet and another separate toilet. Laundry room and kitchen with all appliances (laundromat/dryer/dishwasher/fridge/freezer/combi oven/gas burner). Total of 4 bed/living rooms. The master bedroom has 4 large clothing closets, an extra tv and a small storage area. The other bedrooms have single beds or a bed than can be converted to a double bed. The bed/living rooms can be locked individually. There are multiple tables than can serve as working from home/study area.