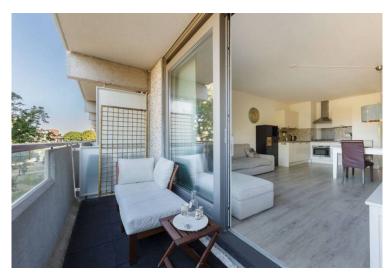

# Kleiburg 216 in beeld

There are 2 balconies (1 is 18m2 and the other 18+ m2) on both sides of the apartment. Furthermore, on the same floor as the appartement there is a private storage area of 6+m2. There is also a shared camera protected bike/scooter/electric vehicle storage of over 200m2 on the ground floor of the building.