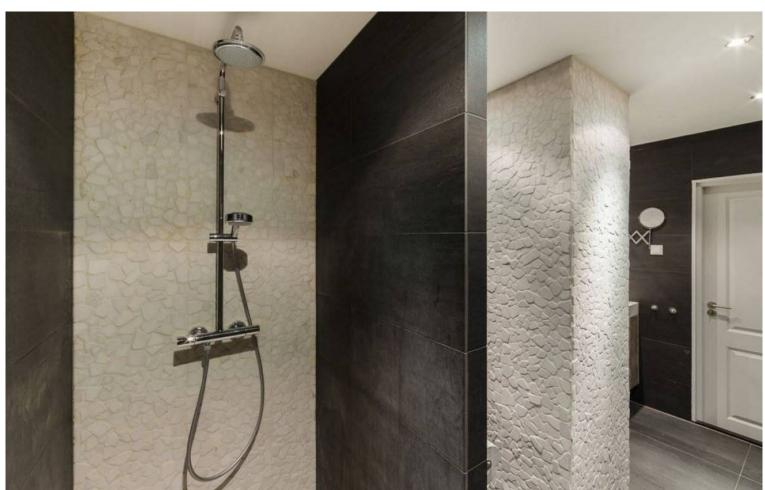

# Kleiburg 216 in beeld

# Omschrijving Kleiburg 216

Royally and beautifully furnished appartment available for 1 year rent or longer. Registration is available for 1 person/2 persons/couples/families.

Layout: The apartment has a large and beautiful bathroom with toilet and another separate toilet. Laundry room and kitchen with all appliances (laundromat/dryer/dishwasher/fridge/freezer/combi oven/gas burner). Total of 4 bed/living rooms. The master bedroom has 4 large clothing closets, an extra tv and a small storage area. The other bedrooms have single beds or a bed than can be converted to a double bed. The bed/living rooms can be locked individually. There are multiple tables than can serve as working from home/study area.