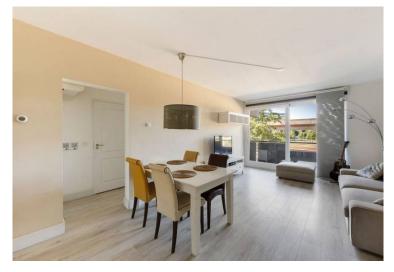

# Kleiburg 216 in beeld

# Omschrijving Kleiburg 216

Royally and beautifully furnished appartment available for 1 year rent or longer. Registration is available for 1 person/2 persons/couples/families.

Layout: The apartment has a large and beautiful bathroom with toilet and another separate toilet. Laundry room and kitchen with all appliances (laundromat/dryer/dishwasher/fridge/freezer/combi oven/gas burner). Total of 4 bed/living rooms. The master bedroom has 4 large clothing closets, an extra tv and a small storage area. The other bedrooms have single beds or a bed than can be converted to a double bed. The bed/living rooms can be locked individually. There are multiple tables than can serve as working from home/study area.

### English below:

Royally and beautifully furnished appartment available for 1 year rent or longer. Registration is available for 1 person/2 persons/couples/families.

Layout: The apartment has a large and beautiful bathroom with toilet and another separate toilet. Laundry room and kitchen with all appliances (laundromat/dryer/dishwasher/fridge/freezer/combi oven/gas burner). Total of 4 bed/living rooms. The master bedroom has 4 large clothing closets, an extra tv and a small storage area. The other bedrooms have single beds or a bed than can be converted to a double bed. The bed/living rooms can be locked individually. There are multiple tables than can serve as working from home/study area.