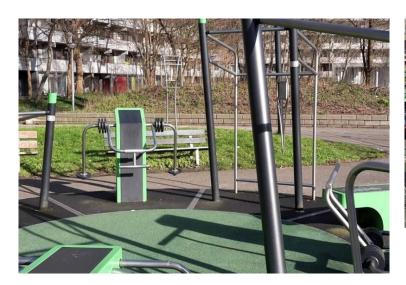

Service costs: Service costs are 299 euro on top of the flat rent and include: Furniture, Upholstery, Fast internet, WIFI, Television with streaming, Heating advance, administration and more.

Facilities: There are lots of facilities within a couple of minutes' walk. Such as a metro/OV that quickly gets you anywhere in Amsterdam and beyond, free large parking lot, garbage pickup, handyman in building etc. Besides this, there are 100s of shops nearby such as grocery stores, barbers, malls and also pharmacies, GP, Dentist etc. Public facilities such a tennis courts, huge running track, many large parks, fitness courts, play courts, etc. Also many large scale events are held in the Ziggo Dome and Amsterdam arena and other places nearby. One of largest parks of Europe is being created that connects multiple parks with tons in the nearby area.

## Omschrijving Kleiburg 216

Facilities: There are lots of facilities within a couple of minutes' walk. Such as a metro/OV that quickly gets you anywhere in Amsterdam and beyond, free large parking lot, garbage pickup, handyman in building etc. Besides this, there are 100s of shops nearby such as grocery stores, barbers, malls and also pharmacies, GP, Dentist etc. Public facilities such a tennis courts, huge running track, many large parks, fitness courts, play courts, etc. Also many large scale events are held in the Ziggo Dome and Amsterdam arena and other places nearby. One of largest parks of Europe is being created that connects multiple parks with tons in the nearby area.