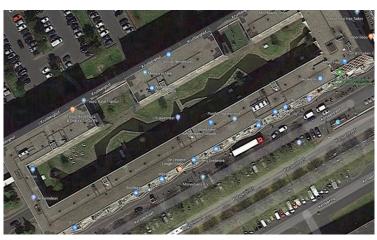

# Kleiburg 216 in beeld

### Gebied en inhoud

Perceeloppervlak (m²)

Woonoppervlak (m²) 77
Inhoud (m³) 438

Ligging

Ligging beschutte ligging, door water, woonwijk, park, op een rustige

weg, stad, district, onbelemmerd zicht

**Energie** 