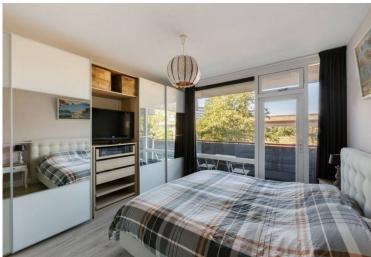

# Kleiburg 216 in beeld

# Omschrijving Kleiburg 216

Royally and beautifully furnished appartment available for 1 year rent or longer. Registration is available for 1 person/2 persons/couples/families.

Layout: The apartment has a large and beautiful bathroom with toilet and another separate toilet. Laundry room and kitchen with all appliances (laundromat/dryer/dishwasher/fridge/freezer/combi oven/gas burner). Total of 4 bed/living rooms. The master bedroom has 4 large clothing closets, an extra tv and a small storage area. The other bedrooms have single beds or a bed than can be converted to a double bed. The bed/living rooms can be locked individually. There are multiple tables than can serve as working from home/study area.

There are 2 balconies (1 is 18m2 and the other 18+ m2) on both sides of the apartment. Furthermore, on the same floor as the appartement there is a private storage area of 6+m2. There is also a shared camera protected bike/scooter/electric vehicle storage of over 200m2 on the ground floor of the building.