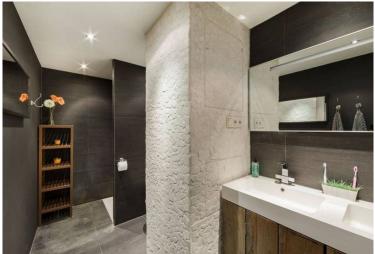

# Kleiburg 216 in beeld

# Omschrijving Kleiburg 216

Royally and beautifully furnished appartment available for 1 year rent or longer. Registration is available for 1 person/2 persons/couples/families.

Layout: The apartment has a large and beautiful bathroom with toilet and another separate toilet. Laundry room and kitchen with all appliances (laundromat/dryer/dishwasher/fridge/freezer/combi oven/gas burner). Total of 4 bed/living rooms. The master bedroom has 4 large clothing closets, an extra tv and a small storage area. The other bedrooms have single beds or a bed than can be converted to a double bed. The bed/living rooms can be locked individually. There are multiple tables than can serve as working from home/study area.